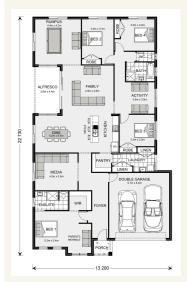

## Inclusions:

- + 3 Coat Paint System
- + Parents Retreat
- + Media Room
- + Kitchen Dinning, Family opening to Alfresco
- Double Garage with Panel Lift Door including Remote
- + 6 star Energy Rating

\*Images and photographs may depict fixtures, finishes and features either not supplied by G.J. Gardner Homes or not included in any price stated. These items include furniture, swimming pools, pool decks, fences, landscaping - including planter boxes, retaining walls, water features, pergolas, screens and decorative landscaping items such as fencing and outdoor kitchens and barbeques. For detailed home pricing, please talk to a new homes consultant.

## Springbrook 270 - Express Series

Give us a call or drop in for a chat