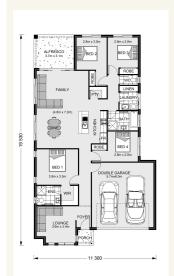

## Inclusions:

- + 3 Coat Paint System
- Generous Storage
- + Alfresco Under Main Roof
- + Kitchen Dinning, Family opening to Alfresco
- Double Garage with Panel Lift Door including Remote
- + 6 star Energy Rating

## Claremont 195 - Express Series

2

Give us a call or drop in for a chat today.