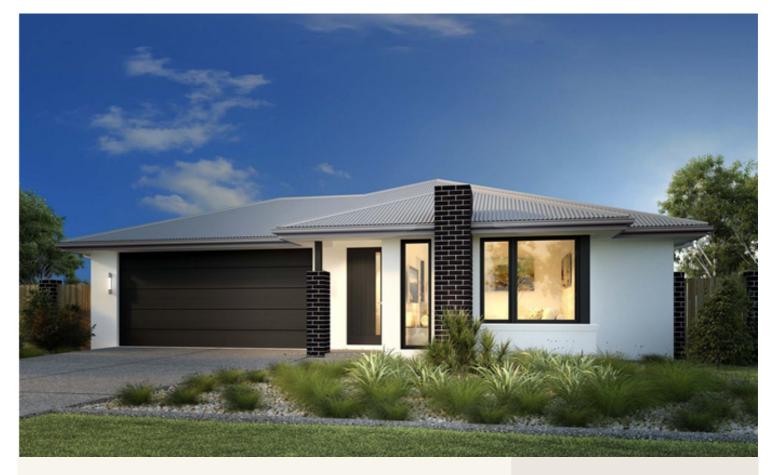

## House and land package from \$390,000\*

Address: Lots 1491 & 1492 Denham Street, Gawler East (Springwood Estate, The Village)

## Inclusions:

- + 4 Spacious Bedrooms, 2 Bathrooms
- + Kitchen, Dining, Family opening onto Alfresco
- Large Master Bedroom positioned for ultimate privacy
- + Garage with Panel Lift Door including Remote
- + Block Size 350 Sq.m. Lots 1491 & 1492 Denham St Gawler East Springwood
- + GJ Gardner Barossa -Your Local Builder