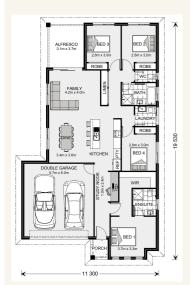

## Inclusions:

- + 4 Spacious Bedrooms, 2 Bathrooms
- + Kitchen, Dining, Family opening onto Alfresco
- Large Master Bedroom positioned for ultimate privacy
- + Garage with Panel Lift Door including Remote
- + Block Size 350 Sq.m. Lots 1491 & 1492 Denham St Gawler East Springwood
- + GJ Gardner Barossa -Your Local Builder

## Woodridge 187 - Express Series

2

2

Give us a call or drop in for a chat today.

Office:

Barossa

83-85 Murray St, Gawler SA 5118 BLD275969

Vicki Patterson New Home Consultant Call: 0447151034