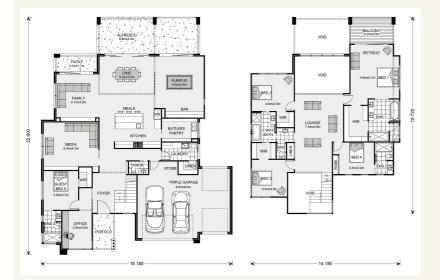

# House and land package from \$1,362,000\*

Address: 14 Selmar Place, Innes Park, Queensland

### Inclusions:

- Many Alternative Facades Available
- High Ceilings Throughout
- **Exposed Aggregate Driveway**
- Most Trusted Builder for 4 consecutive years from Product Review
- Fully Installed 3 stage septic system
- Fixed price contract



\*Images and photographs may depict fixtures, finishes and features either not supplied by G.J. Gardner Homes or not included in any price stated. These items include furniture, swimming pools, pool decks, fences, landscaping - including planter boxes, retaining walls, water features, pergolas, screens and decorative landscaping items such as fencing and outdoor kitchens and barbeques. For detailed home pricing, please talk to a new homes consultant.

## Blue Water 530 - Prestige Series







## Give us a call or drop in for a chat today.

#### Office:

Fraser Coast/Bundaberg 152 Boat Harbour Dr, Hervey Bay Queensland 4655 QBCC: 1172776

Mark Tyler **New Home Consultant** Call: 0467 973 737 Email: mark.tyler@gjgardner.com.au

Call: 07 4124 6888 Email: herveybay@gjgardner.com.au Or visit