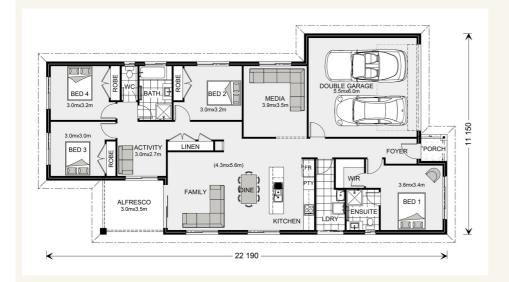

## House and land package from \$443,351\*

Address: 18 Cassinia Court (Canadian Valley), Canadian

#### Inclusions:

- + H1 Waffle Pod Slab Included
- + 600mm Westinghouse Appliances
- + 2440mm ceiling heights throughout
- Concrete driveway and crossover
- + Carpet & Tiles Throughout
- + Dishlex Dishwasher Included



\*Images and photographs may depict fixtures, finishes and features either not supplied by G.J. Gardner Homes or not included in any price stated. These items include furniture, swimming pools, pool decks, fences, landscaping - including planter boxes, retaining walls, water features, pergolas, screens and decorative landscaping items such as fencing and outdoor kitchens and barbeques. For detailed home pricing, please talk to a new homes consultant.

### Pacific 208 - Express Series

4 🚝

2

2

# Give us a call or drop in for a chat today.

#### Office:

Ballarat

1/1021 Sturt St, Ballarat Vic 3350 Ballarat Regional Developments Pty Ltd CDB-U 50435

Gina Petrascu New Home Consultant

Call: 03 5334 4099

Email: gina.petrascu@gjgardner.com.au

Call: 03 5334 4099 Email: ballarat@gjgardner.