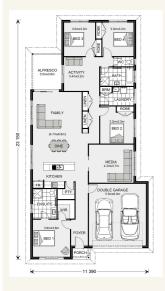

# House and land package from \$464,500\*

## Address: 147 Coppabella Drive, Gobbagombalin

#### Inclusions:

- + Steel Frame At No Extra Charge
- + 20 mm Stone Benchtops to Kitchen
- + Evaporative Air Conditioning and Gas Ducted Heating
- + Tiles and Carpet Throughout
- + Concrete Driveway and 1m Wide Paths (129m2 Allowance)
- + T.V Antenna, Wall Mounted Clothesline and Brick Letter Box

### Pacific 230 - Express Series