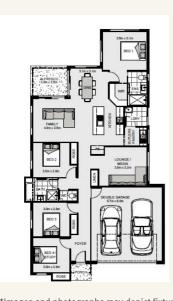

## House and land package from \$486,689\*

Address: 1381 Tadorna Street (Release 10B), Palmview

## Edgewater 190 - Element Series

Give us a call or drop in for a chat today.