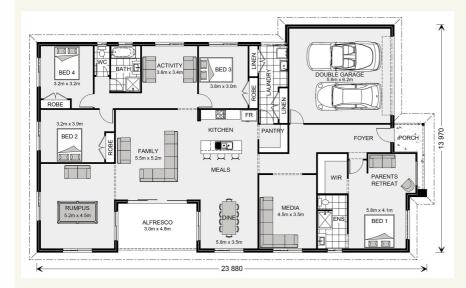

# House and land package from \$903,862\*

## Address: 9, 137 Glenfinnan Court, Forest Glen

## Springbrook 300 - Express Series

Give us a call or drop in for a chat today.