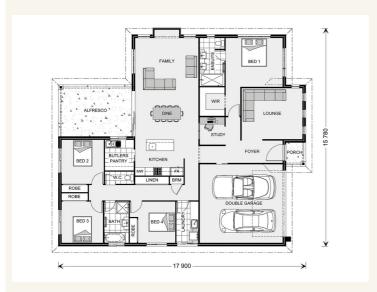

# House and land package from \$837,000\*

## Address: 1 Everton Place, Rosemount

#### Inclusions:

- \_
- 4
- +

- +



\*Images and photographs may depict fixtures, finishes and features either not supplied by G.J. Gardner Homes or not included in any price stated. These items include furniture, swimming pools, pool decks, fences, landscaping - including planter boxes, retaining walls, water features, pergolas, screens and decorative landscaping items such as fencing and outdoor kitchens and barbeques. For detailed home pricing, please talk to a new homes consultant.

#### Fernbank 242 - Element Series







# Give us a call or drop in for a chat today.

## Office:

Sunshine Coast South 15 Nicklin Way, Minyama Qld 4575 QBCC: 1121765

Leah LYNN
New Home Consultant
Call: 0423 164 411
Email: leah.lynn@gjgardner.com.au

Call: 07 5478 4144 Email: sunshinecoast@gjgardner.com.au Or visit gjgardner.com.au

Welc