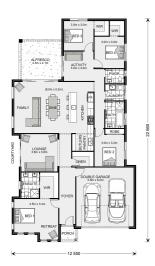

### House and land package from \$551,642\*

### Address: TBA Street name advised on enquiry, Glasshouse Mountains

Inclusions:

- +
- +
- +
- +
- +
- +



\*Images and photographs may depict fixtures, finishes and features either not supplied by G.J. Gardner Homes or not included in any price stated. These items include furniture, swimming pools, pool decks, fences, landscaping - including planter boxes, retaining walls, water features, pergolas, screens and decorative landscaping items such as fencing and outdoor kitchens and barbeques. For detailed home pricing, please talk to a new homes consultant.

### Welcome home.

Long Bay 245 - Element Series



## Give us a call or drop in for a chat today.

#### Office:

Sunshine Coast South 15 Nicklin Way, Minyama Qld 4575 QBCC: 1121765

Leah LYNN New Home Consultant Call: 0423 164 411 Email: leah.lynn@gjgardner.com.au

Call: 07 5478 4144 Email: sunshinecoast@gjgardner.com.au Or visit gjgardner