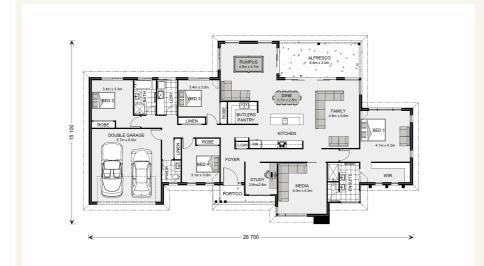

## House and land package from \$946,542\*

Address: 4, 137 Glenfinnan Court, Forest Glen

## Inclusions:

- +
- +
- +
- .
- \_



\*Images and photographs may depict fixtures, finishes and features either not supplied by G.J. Gardner Homes or not included in any price stated. These items include furniture, swimming pools, pool decks, fences, landscaping - including planter boxes, retaining walls, water features, pergolas, screens and decorative landscaping items such as fencing and outdoor kitchens and barbeques. For detailed home pricing, please talk to a new homes consultant.

## Somerset 296 - Prestige Series







Give us a call or drop in for a chat today.

## Office:

Sunshine Coast South 15 Nicklin Way, Minyama Qld 4575 QBCC: 1121765

Leah LYNN
New Home Consultant
Call: 0423 164 411
Email: leah.lynn@gjgardner.com.au

Call: 07 5478 4144 Email: sunshinecoast@gjgardner.com.au Or visit gjgardner.com.au

Welcome