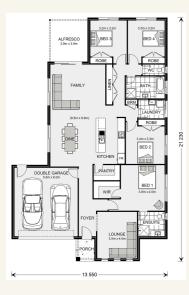

### Address: Lot 93 Heseltine Circuit, Gawler South

Inclusions:

- + 3 Coat Paint System
- + Generous Storage
- + Alfresco Under Main Roof
- + Kitchen Dinning , Family opening to Alfresco
- + Double Garage with Panel Lift Door including Remote
- + 6 star Energy Rating

#### Woodridge 232 - Express Series