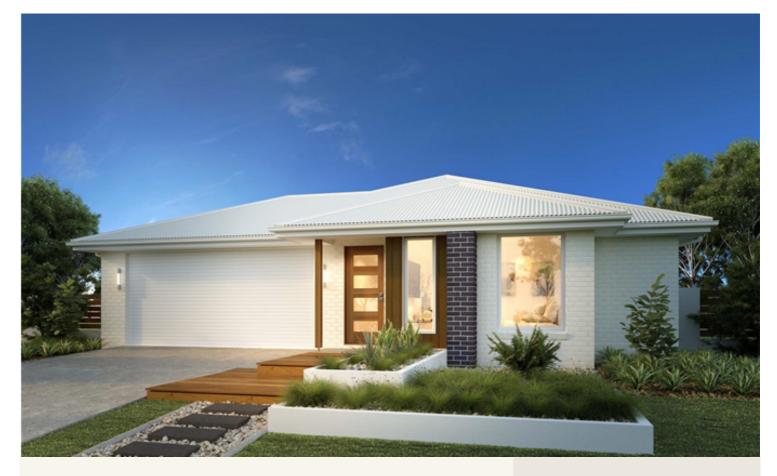

## House and land package from \$475,667\*

### Address: Lot 93 Heseltine Circuit, Gawler South

Inclusions:

- + 3 Coat Paint System
- + Generous Storage
- + Alfresco Under Main Roof
- + Kitchen Dinning , Family opening to Alfresco
- + Double Garage with Panel Lift Door including Remote
- + 6 star Energy Rating

#### Woodridge 232 - Express Series