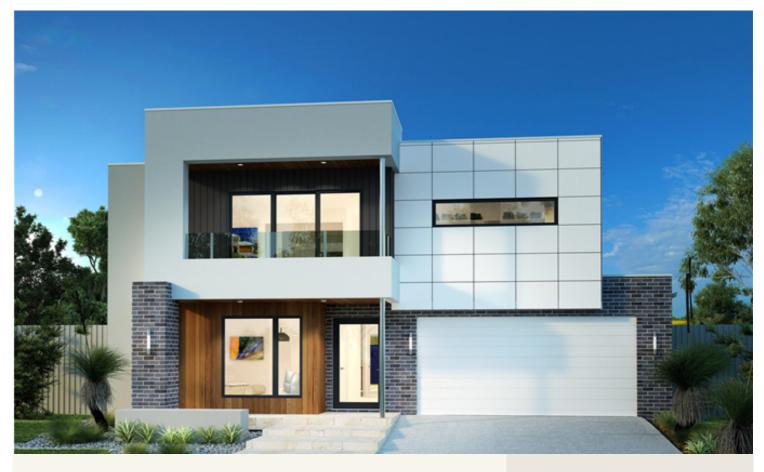

## House and land package from \$692,000\*

### Address: 226 Verona St, Norville Queensland

Inclusions:

- + Choice of facades Available
- + Stone benchtops in kitchen and bathrooms
- + Quality inclusions throughout
- + Most Trusted Builder for 4 years from Product Review
- + Exposed aggregate driveway
- + Fixed price contract



\*Images and photographs may depict fixtures, finishes and features either not supplied by G.J. Gardner Homes or not included in any price stated. These items include furniture, swimming pools, pool decks, fences, landscaping - including planter boxes, retaining walls, water features, pergolas, screens and decorative landscaping items such as fencing and outdoor kitchens and barbeques. For detailed home pricing, please talk to a new homes consultant.

#### Balm