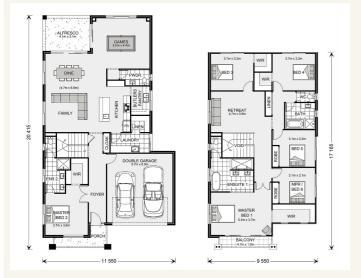

## House and land package from \$692,000\*

### Address: 226 Verona St, Norville Queensland

Inclusions:

- + Choice of facades Available
- + Stone benchtops in kitchen and bathrooms
- + Quality inclusions throughout
- + Most Trusted Builder for 4 years from Product Review
- + Exposed aggregate driveway
- + Fixed price contract



\*Images and photographs may depict fixtures, finishes and features either not supplied by G.J. Gardner Homes or not included in any price stated. These items include furniture, swimming pools, pool decks, fences, landscaping - including planter boxes, retaining walls, water features, pergolas, screens and decorative landscaping items such as fencing and outdoor kitchens and barbeques. For detailed home pricing, please talk to a new homes consultant.

#### Balmain 350 - Element Series



# Give us a call or drop in for a chat today.

### Office:

Fraser Coast/Bundaberg 152 Boat Harbour Dr, Hervey Bay Queensland 4655 QBCC: 1172776

### Mark Tyler

New Home Consultant Call: 0467 973 737 Email: mark.tyler@gjgardner.com.au

Call: 07 4124 6888 Email: herveybay@gjgardner.com.au Or visit gjgard