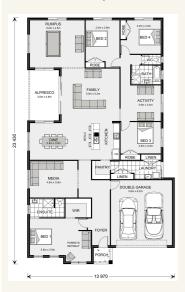

### Inclusions:

- + Rumpus
- + Parents Retreat
- + Alfresco Under Main Roof
- + Kitchen Dinning, Family opening to Alfresco
- + Double Garage with Panel Lift Door including Remote
- + Activity Room

\*Images and photographs may depict fixtures, finishes and features either not supplied by G.J. Gardner Homes or not included in any price stated. These items include furniture, swimming pools, pool decks, fences, landscaping - including planter boxes, retaining walls, water features, pergolas, screens and decorative landscaping items such as fencing and outdoor kitchens and barbeques. For detailed home pricing, please talk to a new homes consultant.

## Springbrook 300 - Express Series