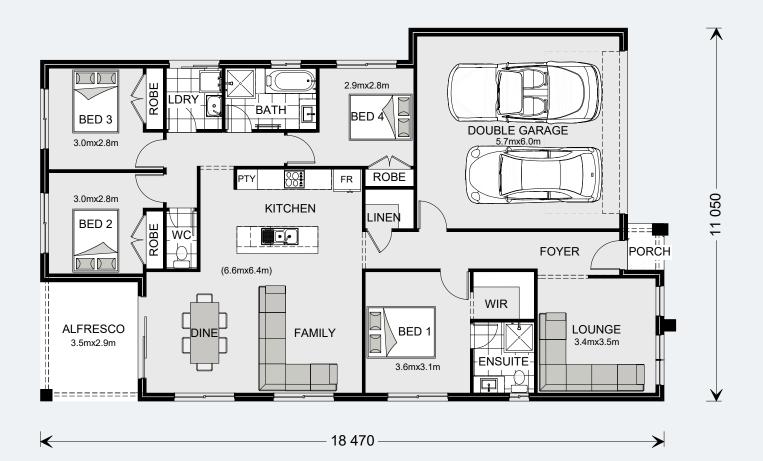

#### Floor Area

| Total    | 187.4 m² |
|----------|----------|
| Porch    | 1.5 m²   |
| Alfresco | 10.2 m²  |
| Garage   | 37.3 m²  |
| Living   | 138.4 m² |

204

Spacious design gives the home a light and airy feel, while good separation between the four bedrooms offers privacy when you need it. The generous master bedroom and formal lounge towards the front of the home creates a quiet retreat for adults while the remaining 3 bedrooms are connected by an activity room making it the ideal kids zone.

An open-plan main living area opens seamlessly to an outdoor alfresco making entertaining family and friends easy. The large kitchen and walk in pantry add a touch of luxury to the home.

ACTIVITY

BATHROOM