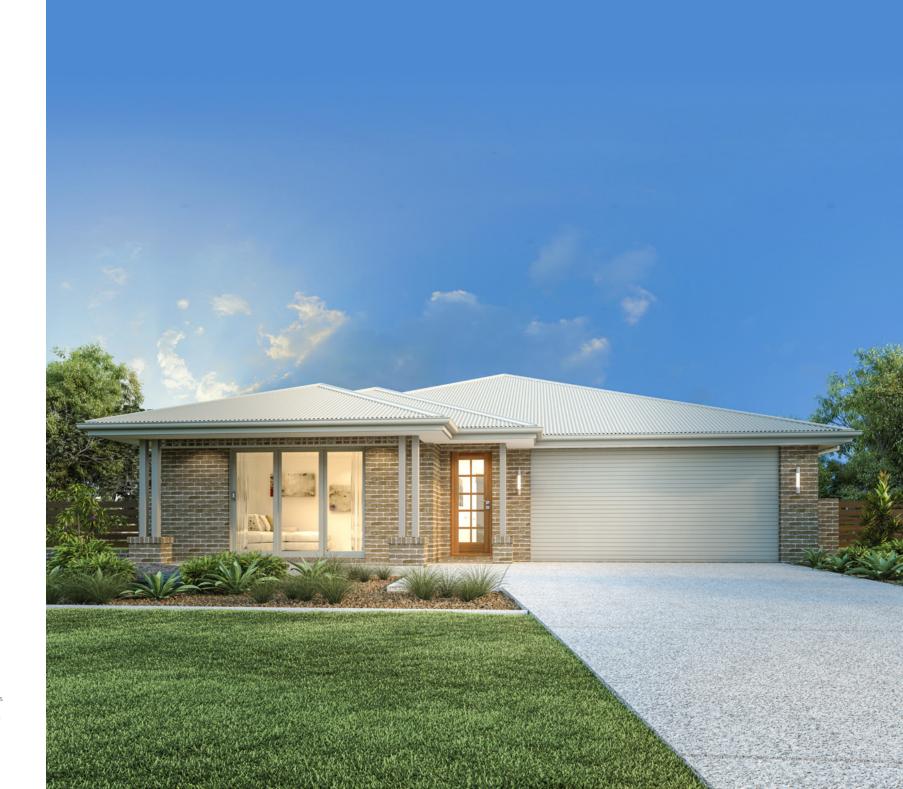

The Brookfield design offers individually crafted facades that will inspire you by providing a choice of homes that reflect your personal lifestyle and preferences.

Big on lifestyle, the Brookfield is a home that has been designed with everything you could need in a 4-bedroom home.

Spacious design gives the home a light and airy feel, while good separation between the four bedrooms offers privacy when you need it. The generous master bedroom and formal lounge towards the front of the home creates a quiet retreat for adults while the remaining 3 bedrooms are connected by an activity room making it the ideal kids zone.

An open-plan main living area opens seamlessly to an outdoor alfresco making entertaining family and friends easy. The large kitchen and walk in pantry add a touch of luxury to the home.

ACTIVITY

BATHROOM