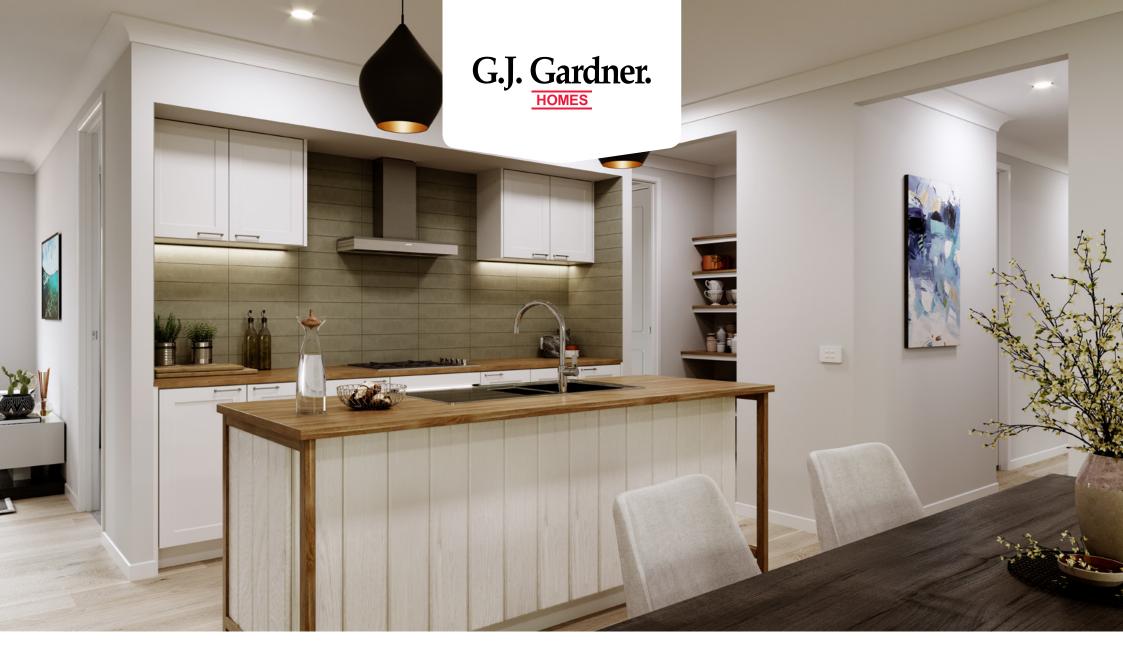

An open-plan main living area opens seamlessly to an outdoor alfresco making entertaining family and friends easy. The large kitchen and walk in pantry add a touch of luxury to the home.

ACTIVITY

BATHROOM