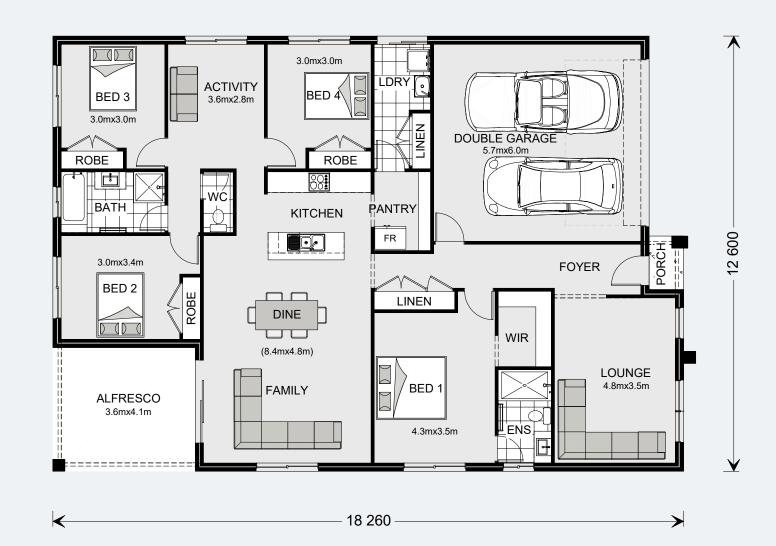

#### Floor Area

| Total    | 204.1 m² |
|----------|----------|
| Porch    | 1.7 m²   |
| Alfresco | 10.1 m²  |
| Garage   | 36.4 m²  |
| Living   | 155.9 m² |
|          |          |

٨ 2.8mx3.0m ROBE ACTIVITY BED 4 LDRY  $\square$ BED 3 3.8mx2.6m 3.0mx2.8m LINEN DOUBLE GARAGE 5.6mx6.0m ROBE t l BATH PANTRY KITCHEN WC 11 300 -FR PORCH 3.0mx2.8m γİ FOYER BED 2 ROBE (7.3mx5.7m) === D (D WIR FAMILY LOUNGE  $\square$ BED 1 8 3.6mx3.6m ALFRESCO 2.9mx3.5m 3.9mx3.2m ENSUITE Ţ ============  $\leftarrow$ 18 590 ≻

Spacious design gives the home a light and airy feel, while good separation between the four bedrooms offers privacy when you need it. The generous master bedroom and formal lounge towards the front of the home creates a quiet retreat for adults while the remaining 3 bedrooms are connected by an activity room making it the ideal kids zone.

An open-plan main living area opens seamlessly to an outdoor alfresco making entertaining family and friends easy. The large kitchen and walk in pantry add a touch of luxury to the home.

ACTIVITY

BATHROOM