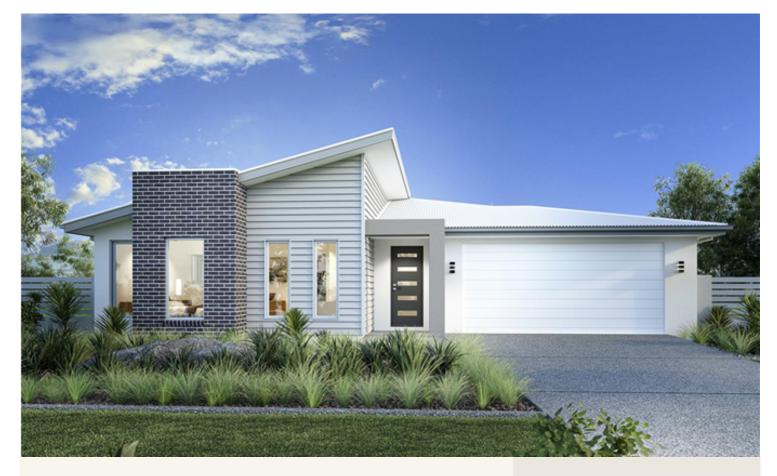

## House and land package from \$485,164\*

## Address: Lot 210 Churches Way, Gawler South

Inclusions:

- + Rumpus
- + Parents Retreat
- + Alfresco Under Main Roof
- + Kitchen Dinning , Family opening to Alfresco
- + Double Garage with Panel Lift Door including Remote
- + Activity Room

#### Springbrook 270 - Express Series