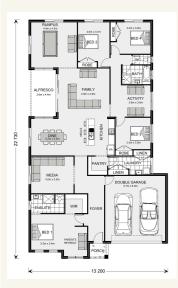

## Address: Lot 210 Churches Way, Gawler South

Inclusions:

- + Rumpus
- + Parents Retreat
- + Alfresco Under Main Roof
- + Kitchen Dinning , Family opening to Alfresco
- + Double Garage with Panel Lift Door including Remote
- + Activity Room

#### Springbrook 270 - Express Series