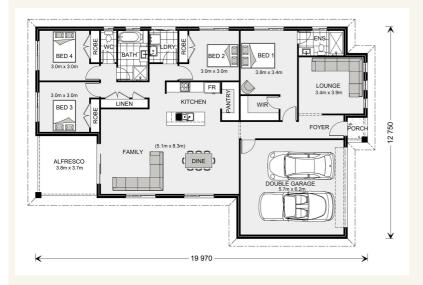

#### Inclusions:

- + Great use of space
- All Floorcoverings
- + Downlights through the living areas
- Open Plan Living
- + Good Heating and Cooling
- + All Horsham Site Costs

\*Images and photographs may depict fixtures, finishes and features either not supplied by G.J. Gardner Homes or not included in any price stated. These items include furniture, swimming pools, pool decks, fences, landscaping - including planter boxes, retaining walls, water features, pergolas, screens and decorative landscaping items such as fencing and outdoor kitchens and barbeques. For detailed home pricing, please talk to a new homes consultant.

### Woodridge 232 - Express Series

2

Give us a call or drop in for a chat today.