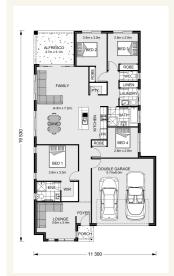

### Inclusions:

- + As per our quality Express inclusions
- Generous Storage
- + Alfresco Under Main Roof
- + Kitchen Dinning, Family opening to Alfresco
- + Double Garage with Panel Lift Door including Remote
- + 6 star Energy Rating

## Claremont 195 - Express Series