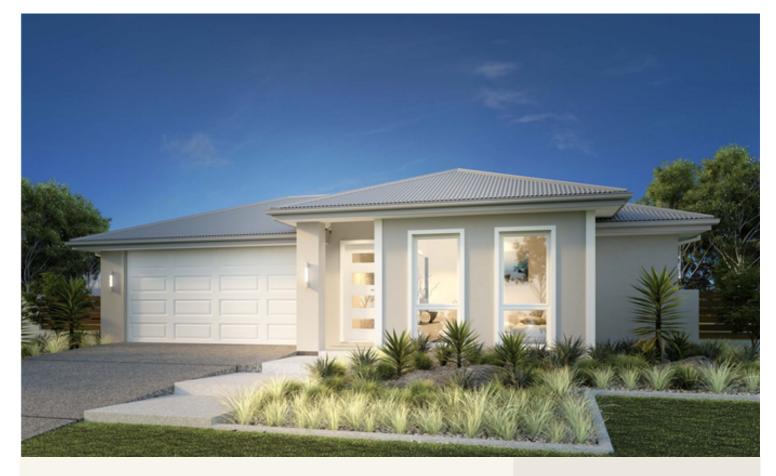

## House and land package from \$447,925\*

### Address: Lot 104 Heseltine Circuit, Gawler South

Inclusions:

- + As per our quality Express inclusions
- + Generous Storage
- + Alfresco Under Main Roof
- + Kitchen Dinning , Family opening to Alfresco
- + Double Garage with Panel Lift Door including Remote
- + 6 star Energy Rating

#### Woodridge 205 - Express Series