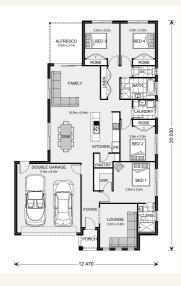

### Address: Lot 104 Heseltine Circuit, Gawler South

Inclusions:

- + As per our quality Express inclusions
- + Generous Storage
- + Alfresco Under Main Roof
- + Kitchen Dinning , Family opening to Alfresco
- + Double Garage with Panel Lift Door including Remote
- + 6 star Energy Rating

#### Woodridge 205 - Express Series