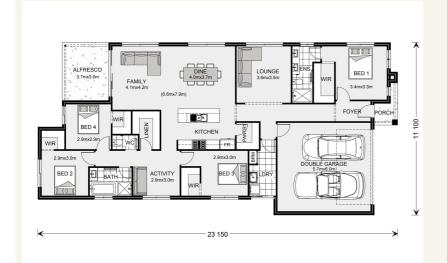

## House and land package from \$438,800\*

Address: 66 Stockton Drive, Horsham

### Inclusions:

- + Family home
- + All Floorcoverings
- + Downlights through the living areas
- Open Plan Living
- + Good Heating and Cooling
- + All Horsham Site Costs



\*Images and photographs may depict fixtures, finishes and features either not supplied by G.J. Gardner Homes or not included in any price stated. These items include furniture, swimming pools, pool decks, fences, landscaping - including planter boxes, retaining walls, water features, pergolas, screens and decorative landscaping items such as fencing and outdoor kitchens and barbeques. For detailed home pricing, please talk to a new homes consultant.

### Portland 224 - Express Series







# Give us a call or drop in for a chat today.

### Office:

Ararat

92 Barkly Street, Ararat Vic 3377 Jacorey Pty Ltd, CDB-U 49694.

**Kerry Wade** 

New Home Consultant

Call: +61428852820

Email: kerry.wade@gjgardner.com.au

Call: 03 5352 3298

Email: ararat@gjgardner.com.au

Or visit gjgardner.com