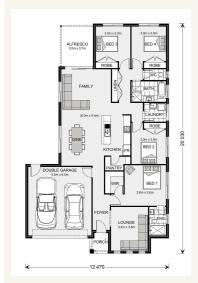

## Inclusions:

- As per our quality Express inclusions
- Generous Storage
- + Alfresco Under Main Roof
- + Kitchen Dinning, Family opening to Alfresco
- Double Garage with Panel Lift Door including Remote
- + 6 star Energy Rating

## Woodridge 205 - Express Series

Give us a call or drop in for a chat today.