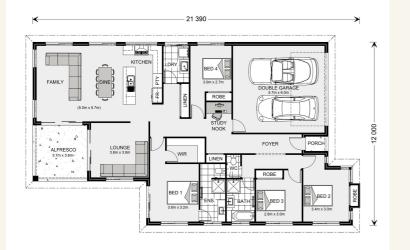

### House and land package from \$402,509\*

### Address: 219 Hickson Street , Horsham

Inclusions:

- + Family home
- + All Floorcoverings
- + Downlights through the living areas
- + Open Plan Living
- + Good Heating and Cooling
- + All Horsham Site Costs



\*Images and photographs may depict fixtures, finishes and features either not supplied by G.J. Gardner Homes or not included in any price stated. These items include furniture, swimming pools, pool decks, fences, landscaping - including planter boxes, retaining walls, water features, pergolas, screens and decorative landscaping items such as fencing and outdoor kitchens and barbeques. For detailed home pricing, please talk to a new homes consultant.

### Hawkesbury 223 - Element Series



## Give us a call or drop in for a chat today.

#### Office: Ararat 92 Barkly Street, Ararat Vic 3377 Jacorey Pty Ltd, CDB-U 49694.

Kerry Wade

New Home Consultant Call: +61428852820 Email: kerry.wade@gjgardner.com.au

Call: 03 5352 3298 Email: ararat@gjgardner.com.au Or visit gjgardner.com.au

# G.J.