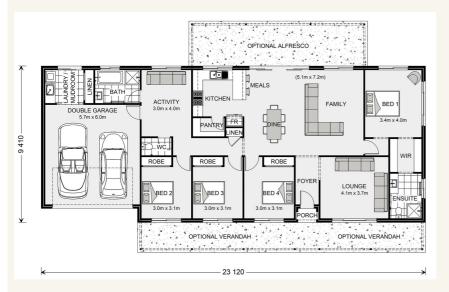

#### Inclusions:

- + 4x Bedroom
- 2x Bathroom
- + Open plan living
- + WIR
- + Alfresco
- + 2x Car Garage

\*Images and photographs may depict fixtures, finishes and features either not supplied by G.J. Gardner Homes or not included in any price stated. These items include furniture, swimming pools, pool decks, fences, landscaping - including planter boxes, retaining walls, water features, pergolas, screens and decorative landscaping items such as fencing and outdoor kitchens and barbeques. For detailed home pricing, please talk to a new homes consultant.

#### Yarraman 213 - Homestead Series

.

2

2

Give us a call or drop in for a chat today.