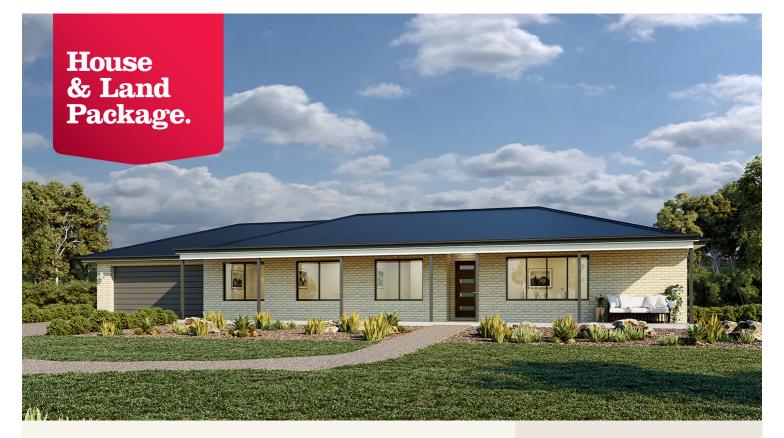

# House and land package from \$468,413\*

Address: 5 Settlers Way, Haven

#### Inclusions:

- + 4x Bedroom
- 2x Bathroom
- + Open plan living
- + WIR
- + Alfresco
- + 2x Car Garage

\*Images and photographs may depict fixtures, finishes and features either not supplied by G.J. Gardner Homes or not included in any price stated. These items include furniture, swimming pools, pool decks, fences, landscaping - including planter boxes, retaining walls, water features, pergolas, screens and decorative landscaping items such as fencing and outdoor kitchens and barbeques. For detailed home pricing, please talk to a new homes consultant.

#### Yarraman 213 - Homestead Series

.

2

2

Give us a call or drop in for a chat today.