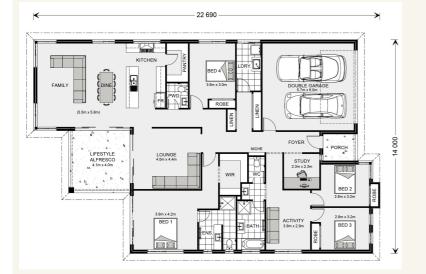

### House and land package from \$494,114\*

### Address: 298 McLean Drive, Horsham

Inclusions:

- + Family home
- + All Floorcoverings
- + Downlights through the living areas
- + Open Plan Living
- + Good Heating and Cooling
- + All Horsham Site Costs



\*Images and photographs may depict fixtures, finishes and features either not supplied by G.J. Gardner Homes or not included in any price stated. These items include furniture, swimming pools, pool decks, fences, landscaping - including planter boxes, retaining walls, water features, pergolas, screens and decorative landscaping items such as fencing and outdoor kitchens and barbeques. For detailed home pricing, please talk to a new homes consultant.

### Hawkesbury 273 - Element Series



# Give us a call or drop in for a chat today.

Office: Ararat 92 Barkly Street, Ararat Vic 3377 Jacorey Pty Ltd, CDB-U 49694.

#### Kerry Wade

New Home Consultant Call: +61428852820 Email: kerry.wade@gjgardner.com.au

Call: 03 5352 3298 Email: ararat@gjgardner.com.au Or visit gjgardner.com.au

G.J. Ga