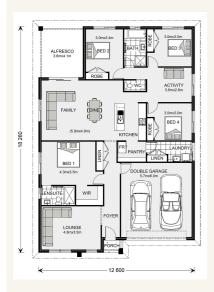

# House and land package from \$442,500\*

Address: 226 Hickson Street, Horsham

#### Inclusions:

- Family home
- All Floorcoverings
- Downlights through the living areas
- Open Plan Living
- Good Heating and Cooling
- All Horsham Site Costs



\*Images and photographs may depict fixtures, finishes and features either not supplied by G.J. Gardner Homes or not  $included \ in \ any \ price \ stated. \ These \ items \ include \ furniture, swimming \ pools, \ pool \ decks, fences, \ landscaping - including \$ planter boxes, retaining walls, water features, pergolas, screens and decorative landscaping items such as fencing and outdoor kitchens and barbeques. For detailed home pricing, please talk to a new homes consultant.

### **Brookfield 224 - Express Series**

2

### Give us a call or drop in for a chat today.

#### Office:

Ararat

92 Barkly Street, Ararat Vic 3377 Jacorey Pty Ltd, CDB-U 49694.

## **Kerry Wade**

**New Home Consultant** 

Call: +61428852820

Email: kerry.wade@gjgardner.com.au

Call: 03 5352 3298

Email: arara