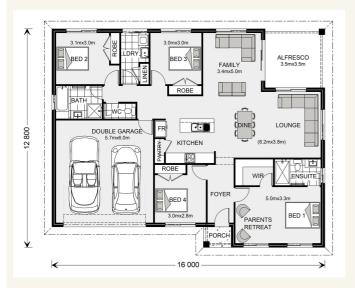

#### Inclusions:

- + Family home
- + All Floorcoverings
- + Downlights through the living areas
- Open Plan Living
- + Good Heating and Cooling
- + All Horsham Site Costs

\*Images and photographs may depict fixtures, finishes and features either not supplied by G.J. Gardner Homes or not included in any price stated. These items include furniture, swimming pools, pool decks, fences, landscaping - including planter boxes, retaining walls, water features, pergolas, screens and decorative landscaping items such as fencing and outdoor kitchens and barbeques. For detailed home pricing, please talk to a new homes consultant.

## Brighton 195 - Express Series

4 🗯

2

2

Give us a call or drop in for a chat today.