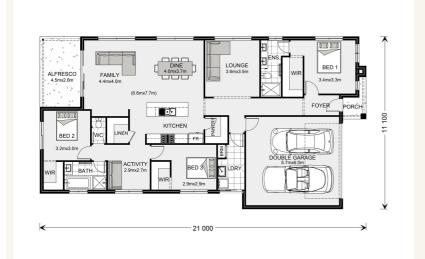

## Portland 211 - Express Series

3

2

2

Give us a call or drop in for a chat today.

Office:

Ararat

92 Barkly Street, Ararat Vic 3377 Jacorey Pty Ltd, CDB-U 49694.