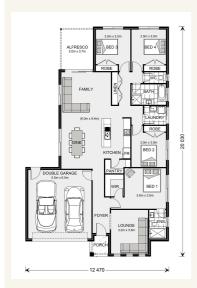

# House and land package from \$381,000\*

## Address: 25 Oceanview Drive, Woodgate Queensland

#### Inclusions:

- + Choice of facades Available
- + Change the plan to suit your needs.
- + Quality inclusions throughout
- + Stainless steel appliances
- + Driveway included
- + Fixed price contract



\*Images and photographs may depict fixtures, finishes and features either not supplied by G.J. Gardner Homes or not included in any price stated. These items include furniture, swimming pools, pool decks, fences, landscaping - including planter boxes, retaining walls, water features, pergolas, screens and decorative landscaping items such as fencing and outdoor kitchens and barbeques. For detailed home pricing, please talk to a new homes consultant.

### Woodridge 205 - Express Series









# Give us a call or drop in for a chat today.

#### Office:

Fraser Coast/Bundaberg 152 Boat Harbour Dr, Hervey Bay Queensland 4655 QBCC: 1172776

Mark Tyler New Home Consultant Call: 0467 973 737 Email: mark.tyler@gjgardner.com.au

Call: 07 4124 6888 Email: herveybay@gjgardner.com.au Or visit gjg