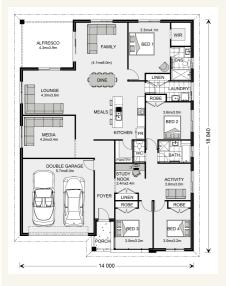

### House and land package from \$698,526\*

Address: 233 Willow Estate, Gisborne

Inclusions:

- +
- .
- .
- ·
- +
- +



\*Images and photographs may depict fixtures, finishes and features either not supplied by G.J. Gardner Homes or not included in any price stated. These items include furniture, swimming pools, pool decks, fences, landscaping - including planter boxes, retaining walls, water features, pergolas, screens and decorative landscaping items such as fencing and outdoor kitchens and barbeques. For detailed home pricing, please talk to a new homes consultant.

## Welcome home.

#### La Trobe 253 - Express Series



# Give us a call or drop in for a chat today.

**Office:** Bendigo 437 Hargreaves Street, Bendigo Victoria 3552 Bendigo Urban Investments Pty Ltd, CDB-U 58150.

#### Ana Milenovich

New Home Consultant Call: 0419 895 530 Email: ana.milenovich@gjgardner.com.au

Call: 03 5442 2300 Email: