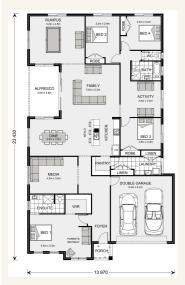

### Inclusions:

- + Rumpus
- + Parents Retreat
- + Media Room
- + Kitchen Dinning, Family opening to Alfresco
- + Double Garage with Panel Lift Door including Remote
- + Activity Room

\*Images and photographs may depict fixtures, finishes and features either not supplied by G.J. Gardner Homes or not included in any price stated. These items include furniture, swimming pools, pool decks, fences, landscaping - including planter boxes, retaining walls, water features, pergolas, screens and decorative landscaping items such as fencing and outdoor kitchens and barbeques. For detailed home pricing, please talk to a new homes consultant.

## Springbrook 300 - Express Series