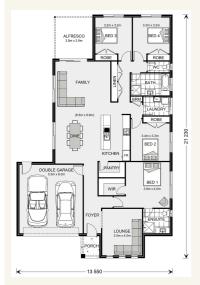

## Inclusions:

- + As per our quality Express inclusions
- Generous Storage
- + Alfresco Under Main Roof
- + Kitchen Dinning, Family opening to Alfresco
- Double Garage with Panel Lift Door including Remote
- + 6 star Energy Rating

## Woodridge 232 - Express Series

2

2

Give us a call or drop in for a chat today.