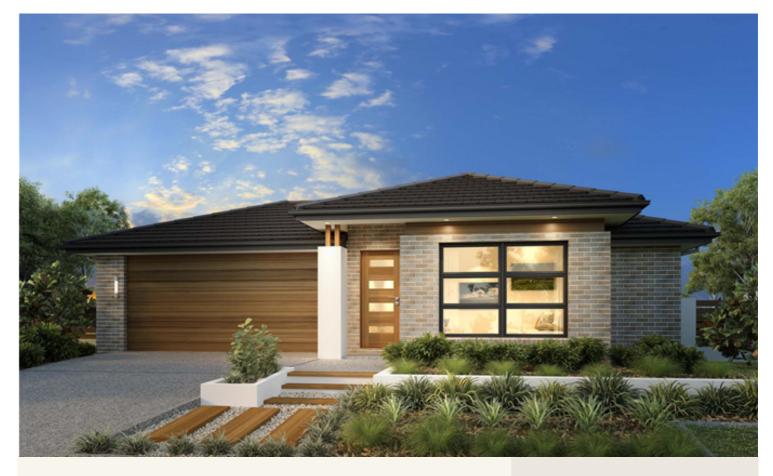

### Address: Lot 25 Stephen Street, Angle Vale

Inclusions:

- + As per our quality Express inclusions
- + Generous Storage
- + Alfresco Under Main Roof
- + Kitchen Dinning , Family opening to Alfresco
- + Double Garage with Panel Lift Door including Remote
- + 6 star Energy Rating

### Woodridge 232 - Express Series