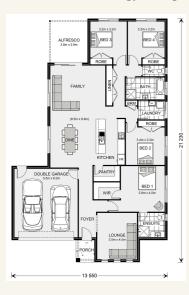

### Address: Lot 25 Stephen Street, Angle Vale

Inclusions:

- + As per our quality Express inclusions
- + Generous Storage
- + Alfresco Under Main Roof
- + Kitchen Dinning , Family opening to Alfresco
- + Double Garage with Panel Lift Door including Remote
- + 6 star Energy Rating

### Woodridge 232 - Express Series