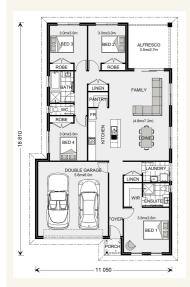

### Inclusions:

- + As per our quality Express inclusions
- Generous Storage
- + Alfresco Under Main Roof
- + Kitchen Dinning, Family opening to Alfresco
- Double Garage with Panel Lift Door including Remote
- + 6 star energy rating

## Nova 190 - Express Series

4

2

2