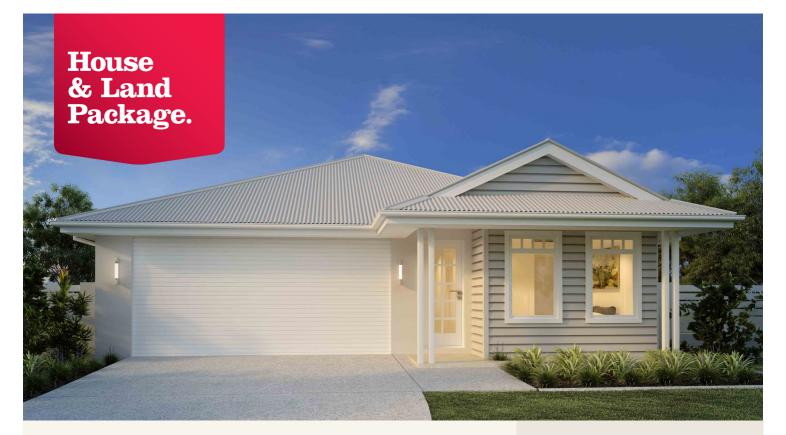

## House and land package from \$380,000\*

Address: 61 Magnolia Terrace, Wangaratta

## Inclusions:

- + House & Land
- + Heating & Cooling
- + Floor Coverings Throughout
- Driveway including crossover
- + Stainless Steel Cooking Appliances
- + Hampton facade as shown in image

\*Images and photographs may depict fixtures, finishes and features either not supplied by G.J. Gardner Homes or not included in any price stated. These items include furniture, swimming pools, pool decks, fences, landscaping - including planter boxes, retaining walls, water features, pergolas, screens and decorative landscaping items such as fencing and outdoor kitchens and barbeques. For detailed home pricing, please talk to a new homes consultant.

## Nova 170 - Express Series

3

2

2

Give us a call or drop in for a chat today.