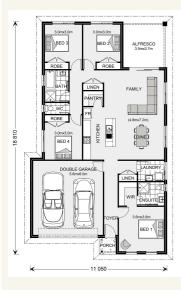

### Address: Lot 159 Peter Street, Angle Vale

Inclusions:

- + As per our quality Express inclusions
- + Generous Storage
- + Alfresco Under Main Roof
- + Kitchen Dinning , Family opening to Alfresco
- + Double Garage with Panel Lift Door including Remote
- + 6 star energy rating

#### Nova 190 - Express Series