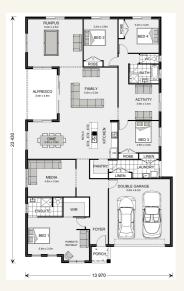

## Inclusions:

- + Rumpus
- + Parents Retreat
- Media Room
- + Kitchen Dinning, Family opening to Alfresco
- + Double Garage with Panel Lift Door including Remote
- + Activity Room

\*Images and photographs may depict fixtures, finishes and features either not supplied by G.J. Gardner Homes or not included in any price stated. These items include furniture, swimming pools, pool decks, fences, landscaping - including planter boxes, retaining walls, water features, pergolas, screens and decorative landscaping items such as fencing and outdoor kitchens and barbeques. For detailed home pricing, please talk to a new homes consultant.

## Springbrook 300 - Express Series

Give us a call or drop in for a chat