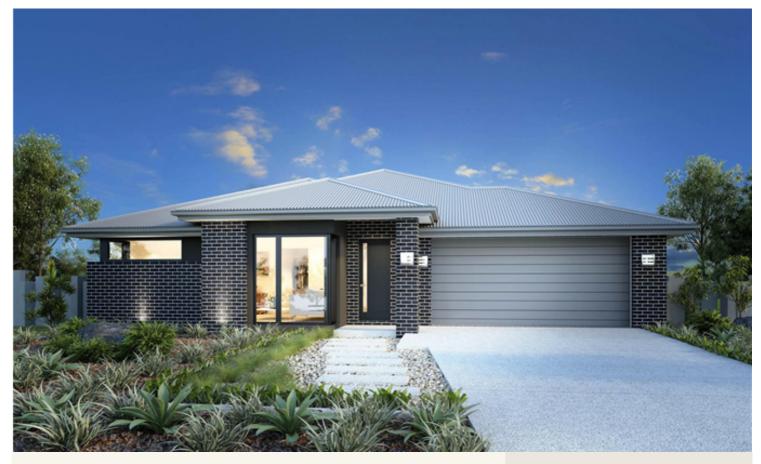

### House and land package from \$505,975\*

### Address: Lot 3 Fradd Road, Angle Vale

Inclusions:

- + Rumpus
- + Parents Retreat
- + Media Room
- + Kitchen Dinning , Family opening to Alfresco
- + Double Garage with Panel Lift Door including Remote
- + Activity Room

\*Images and photographs may depict fixtures, finishes and features either not supplied by G.J. Gardner Homes or not included in any price stated. These items include furniture, swimming pools, pool decks, fences, landscaping - including planter boxes, retaining walls, water features, pergolas, screens and decorative landscaping items such as fencing and outdoor kitchens and barbeques. For detailed home pricing, please talk to a new homes consultant.