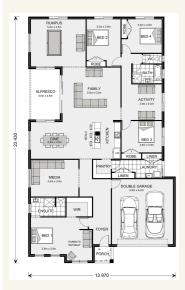

### Address: Lot 3 Fradd Road, Angle Vale

Inclusions:

- + Rumpus
- + Parents Retreat
- + Media Room
- + Kitchen Dinning , Family opening to Alfresco
- + Double Garage with Panel Lift Door including Remote
- + Activity Room

## Springbrook 300 - Express Series