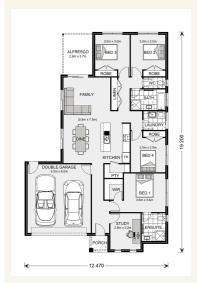

## Inclusions:

- + Study Room
- Generous Storage
- + Alfresco Under Main Roof
- + Kitchen Dinning, Family opening to Alfresco
- Double Garage with Panel Lift Door including Remote
- + 6 star energy rating

## Woodridge 195 - Express Series

Give us a call or drop in for a chat