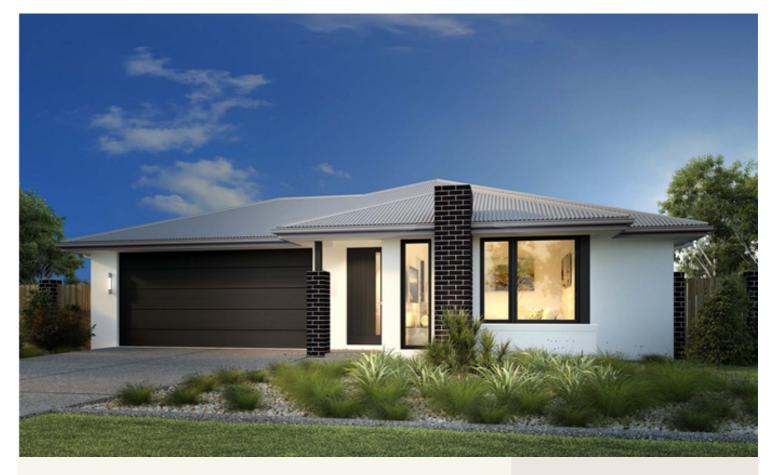

## House and land package from \$410,889\*

Address: Lot 166 George Road, Angle Vale

\*Images and photographs may depict fixtures, finishes and features either not supplied by G.J. Gardner Homes or not included in any price stated. These items include furniture, swimming pools, pool decks, fences, landscaping - including planter boxes, retaining walls, water features, pergolas, screens and decorative landscaping items such as fencing and outdoor kitchens and barbeques. For detailed home pricing, please talk to a new homes consultant.