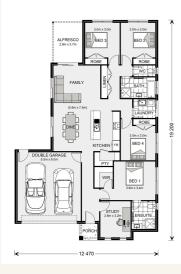

### Address: Lot 157 Peter Street, Angle Vale

Inclusions:

- Study Room
- + Generous Storage
- + Alfresco Under Main Roof
- + Kitchen Dinning , Family opening to Alfresco
- + Double Garage with Panel Lift Door including Remote
- + 6 star energy rating

#### Woodridge 195 - Express Series