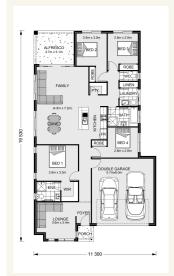

### Inclusions:

- + As per our quality Express inclusions
- + Generous Storage
- + Alfresco Under Main Roof
- + Kitchen Dinning, Family opening to Alfresco
- + Double Garage with Panel Lift Door including Remote
- + 6 star energy rating

### Claremont 195 - Express Series

2