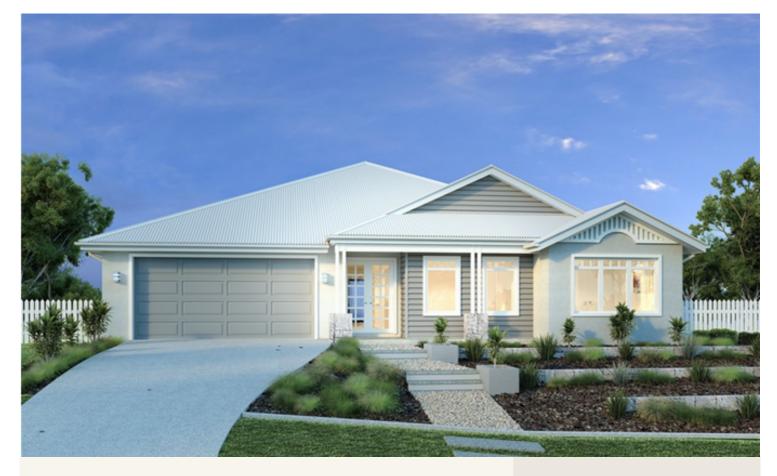

## House and land package from \$569,390\*

### Address: 404 Beckermans Lane - Grandview Estaate, Lancefield

Inclusions:

- +
- L L
- .
- .
- T
- +
- +



\*Images and photographs may depict fixtures, finishes and features either not supplied by G.J. Gardner Homes or not included in any price stated. These items include furniture, swimming pools, pool decks, fences, landscaping - including planter boxes, retaining walls, water features, pergolas, screens and decorative landscaping items such as fencing and outdoor kitchens and barbeques. For detailed home pricing, please talk to a new homes consultant.

# Welcome home.

#### Forest Park 249 - Element Series



# Give us a call or drop in for a chat today.

**Office:** Bendigo 437 Hargreaves Street, Bendigo Victoria 3552 Bendigo Urban In