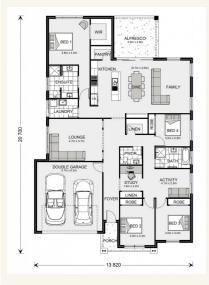

## House and land package from \$569,390\*

### Address: 404 Beckermans Lane - Grandview Estaate, Lancefield

Inclusions:

- +
- L L
- .
- .
- T
- +
- +



\*Images and photographs may depict fixtures, finishes and features either not supplied by G.J. Gardner Homes or not included in any price stated. These items include furniture, swimming pools, pool decks, fences, landscaping - including planter boxes, retaining walls, water features, pergolas, screens and decorative landscaping items such as fencing and outdoor kitchens and barbeques. For detailed home pricing, please talk to a new homes consultant.

# Welcome home.

#### Forest Park 249 - Element Series



# Give us a call or drop in for a chat today.

**Office:** Bendigo 437 Hargreaves Street, Bendigo Victoria 3552 Bendigo Urban Investments Pty Ltd, CDB-U 58150.

#### Ana Milenovich

New Home Consultant Call: 0419 895 530 Email: ana.milenovich@gjgardner.com.au

Call: 03 5442 2300 Emai