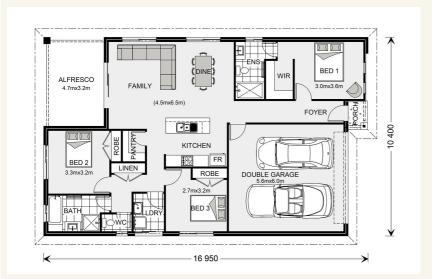

### Nova 170 - Express Series

# House and land package from \$404,846\*

Address: 211 Beckermans Lane - Grandview Estate, Lancefield