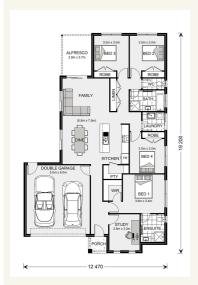

## Inclusions:

- + As per our quality Express inclusions
- Generous Storage
- + Alfresco Under Main Roof
- + Kitchen Dinning, Family opening to Alfresco
- Double Garage with Panel Lift Door including Remote
- + 6 star energy rating

## Woodridge 195 - Express Series

2

2

Give us a call or drop in for a chat today.