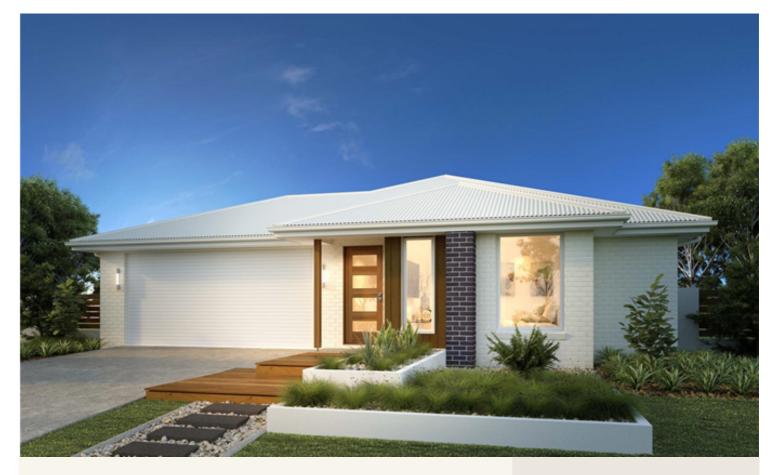

## House and land package from \$404,439\*

Address: Lot 8 Stuart Street, Hewett

## Inclusions:

- + As per our quality Express inclusions
- Generous Storage
- + Alfresco Under Main Roof
- + Kitchen Dinning, Family opening to Alfresco
- Double Garage with Panel Lift Door including Remote
- + 6 star energy rating