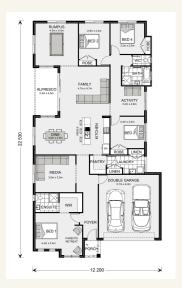

## Inclusions:

- Rumpus
- Parents Retreat
- + Alfresco Under Main Roof
- + Kitchen Dinning, Family opening to Alfresco
- Double Garage with Panel Lift Door including Remote
- + 6 star energy rating

\*Images and photographs may depict fixtures, finishes and features either not supplied by G.J. Gardner Homes or not included in any price stated. These items include furniture, swimming pools, pool decks, fences, landscaping - including planter boxes, retaining walls, water features, pergolas, screens and decorative landscaping items such as fencing and outdoor kitchens and barbeques. For detailed home pricing, please talk to a new homes consultant.