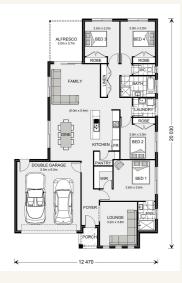

### Address: Lot 2 Stuart Street, Hewett

Inclusions:

- + Walk in Robe
- + Generous Storage
- + Alfresco Under Main Roof
- + Kitchen Dinning , Family opening to Alfresco
- + Double Garage with Panel Lift Door including Remote
- + 6 star energy rating

#### Woodridge 205 - Express Series