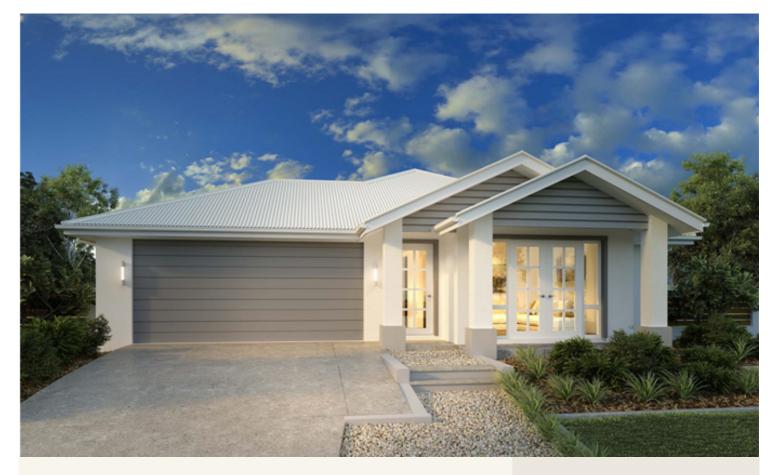

## House and land package from \$412,925\*

### Address: Lot 2 Stuart Street, Hewett

Inclusions:

- + Walk in Robe
- + Generous Storage
- + Alfresco Under Main Roof
- + Kitchen Dinning , Family opening to Alfresco
- + Double Garage with Panel Lift Door including Remote
- + 6 star energy rating

#### Woodridge 205 - Express Series