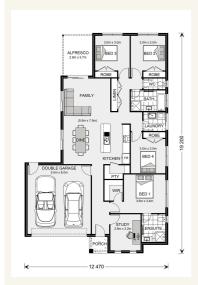

## Inclusions:

- + Study Room
- Generous Storage
- + Alfresco Under Main Roof
- + Kitchen Dinning, Family opening to Alfresco
- Double Garage with Panel Lift Door including Remote
- + 6 star energy rating

## Woodridge 195 - Express Series

Give us a call or drop in for a chat today.