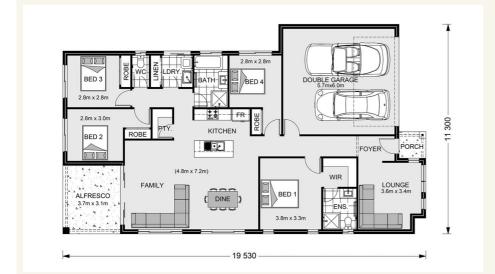

## Inclusions:

- + Stylish central Kitchen to entertain family and guests
- + Kitchen, Dining, Family opening onto Alfresco
- Huge Linen and Robes to all Bedrooms
- + Garage with Panel Lift Door including Remote
- + Fabulous Location, Large Block, Room for shed with driveway
- + GJ Gardner Barossa -Your Local Builder

## Claremont 195 - Element Series

2

2