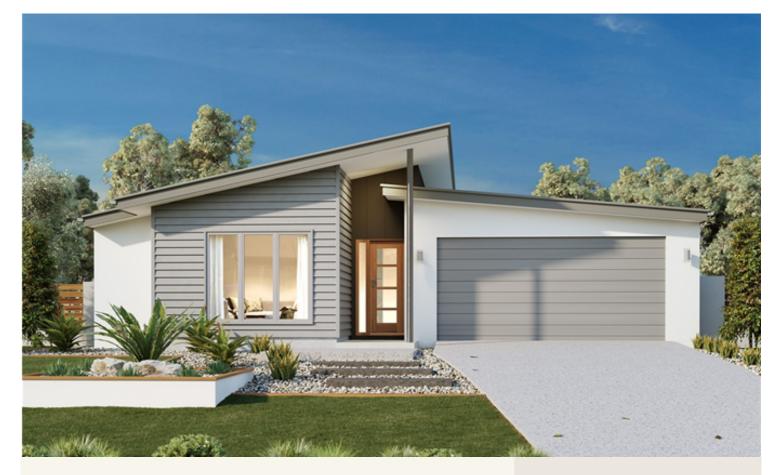

## House and land package from \$391,767\*

Address: Lot 33 Chivell Road, Angle Vale (Chivell Grove)

## Inclusions:

- + Stylish central Kitchen to entertain family and guests
- + Kitchen, Dining, Family opening onto Alfresco
- Huge Linen and Robes to all Bedrooms
- + Garage with Panel Lift Door including Remote
- + Fabulous Location, Large Block, Room for shed with driveway
- + GJ Gardner Barossa -Your Local Builder

## Claremont 195 - Element Series

2

2