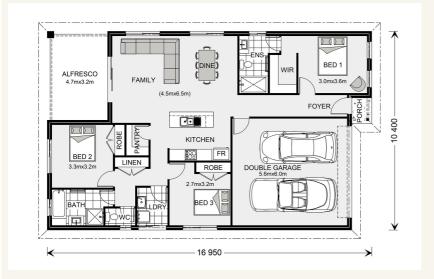

### Inclusions:

- + As per our quality Express inclusions
- Generous Storage
- + Alfresco Under Main Roof
- + Kitchen Dinning, Family opening to Alfresco
- + Garage with Panel Lift Door including Remote
- + 6 star energy rating

## Nova 170 - Express Series

2

2