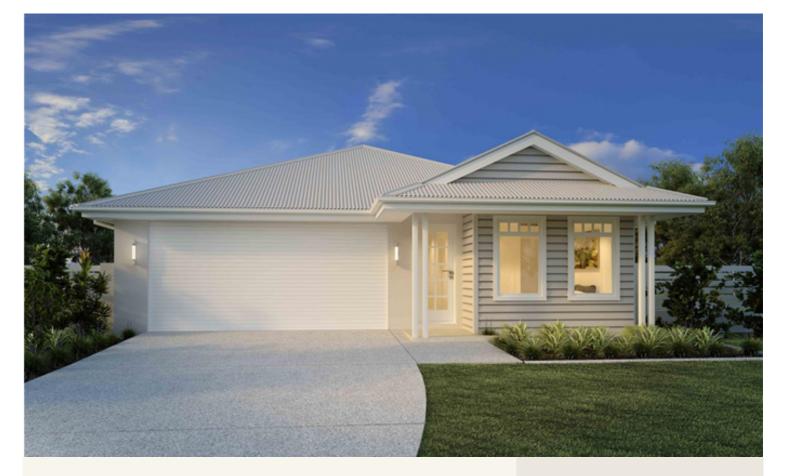

# House and land package from \$336,308\*

Address: Lot 68 Filsell Terrace, Gawler South

\*Images and photographs may depict fixtures, finishes and features either not supplied by G.J. Gardner Homes or not included in any price stated. These items include furniture, swimming pools, pool decks, fences, landscaping - including planter boxes, retaining walls, water features, pergolas, screens and decorative landscaping items such as fencing and outdoor kitchens and barbeques. For detailed home pricing, please talk to a new homes consultant.