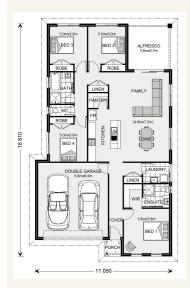

### Inclusions:

- + As per our quality Express inclusions
- Generous Storage
- + Alfresco Under Main Roof
- + Kitchen Dinning, Family opening to Alfresco
- + Garage with Panel Lift Door including Remote
- + 6 star energy rating

## Nova 190 - Express Series