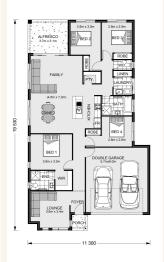

### Address: Lot 202 Heseltine Circuit, Gawler South

Inclusions:

- + As per our quality Express inclusions
- + Generous Storage
- + Alfresco Under Main Roof
- + Kitchen Dinning , Family opening to Alfresco
- + Garage with Panel Lift Door including Remote
- + 6 star energy rating

#### **Claremont 195 - Express Series**