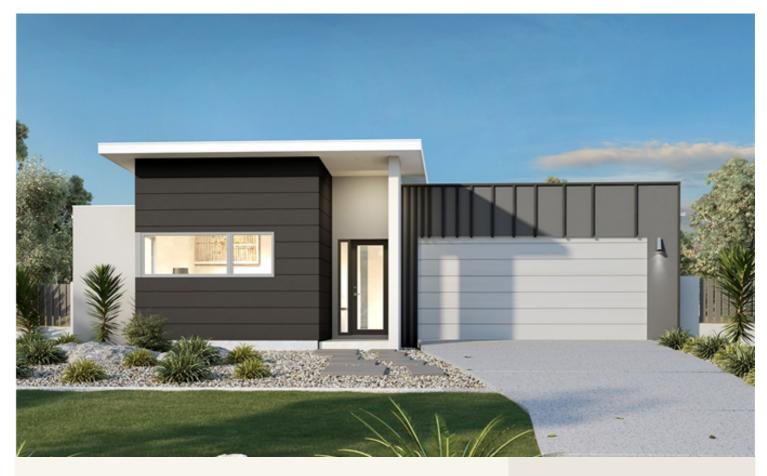

## House and land package from \$433,867\*

### Address: Lot 202 Heseltine Circuit, Gawler South

Inclusions:

- + As per our quality Express inclusions
- + Generous Storage
- + Alfresco Under Main Roof
- + Kitchen Dinning , Family opening to Alfresco
- + Garage with Panel Lift Door including Remote
- + 6 star energy rating

#### **Claremont 195 - Express Series**